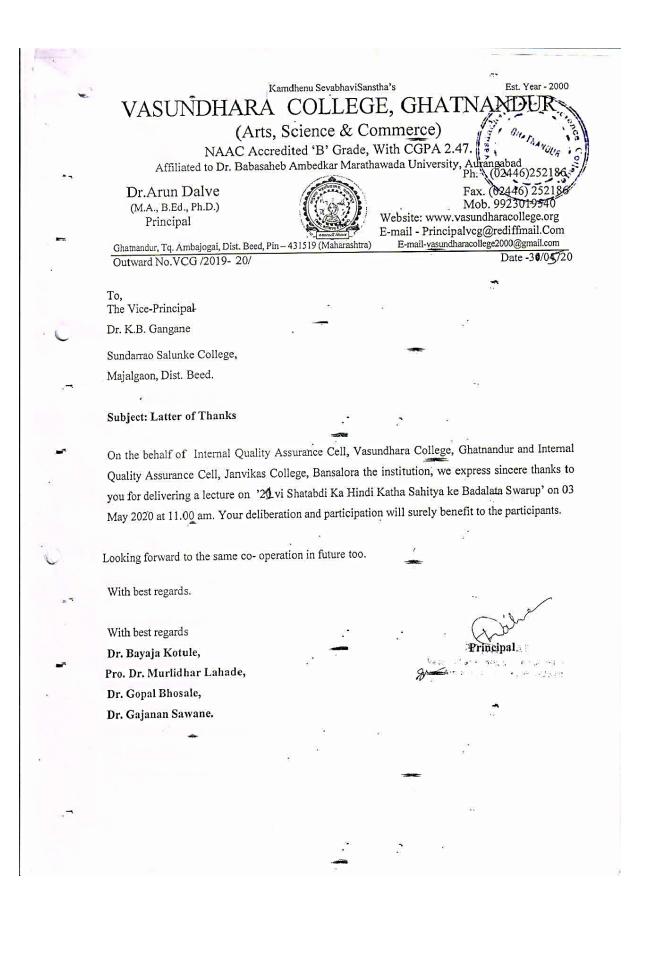

वेबिनार दो सत्रों में लिया गया। पहले सत्र के अध्यक्ष वसुंधरा महाविद्यालय के प्रधानाचार्य डॉ. अरुण दळवे तो प्रमुख अतिथि उपप्रधानाचार्य डॉ. काकासाहेब गंगणे ( सुंदरराव सोळुंके महाविद्यालय, माजलगांव ) थे। इन्होंने 'हिन्दी गद्य साहित्य का बदलता स्वरुप' इस विषय पर अपने विचार प्रस्तुत किये। इस सत्र का सुत्रसंचालन प्रा. डॉ. गजानन सवने ने किया तो आभार प्रा. डॉ. कोटुळे बायजा ने किया।

दुसरे सत्र के अध्यक्ष जनविकास महाविद्यालय के प्रधानाचार्य डॉ. बाबासाहेब गोरे तो प्रमुख अतिथि डॉ. गोविंद बुरसे हिन्दी विभाग प्रमुख ( शिवाजी महाविद्यालय, कन्नड जि. औरंगाबाद ) इन्होंने 'हिन्दी पद्य साहित्य का बदलता स्वरुप' इस विषय पर विस्तृत जानकारी दी। इस सत्र का सुत्रसंचालन हिन्दी विभाग प्रमुख प्रो. डॉ. मुरलीधर लहाडे ने किया तो आभार प्रा.डॉ. गोपाळ भोसले ने किया।