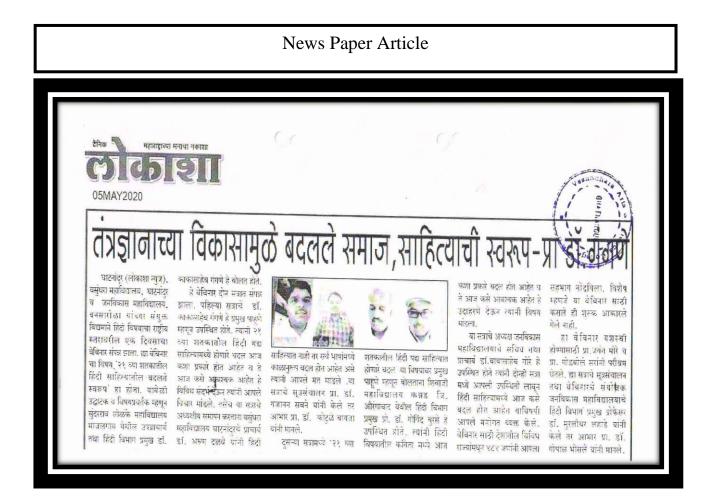

काम<sup>े</sup>नु सेवाभावी संस्था से संचलित, वसुंधरा महाविद्यालय, घाटनांदूर त.अंबाजोगाई जि. बी नॅक मुल्यांकन 'B' दर्जा प्राप्त हिन्दी विभाग

एक दिवसीय राष्ट्रीय ई - संगोष्टी का अहवाल 03 मई 2020

कोविड - 19 के कारण पुरे देश में महामारी फैली हुई थी। महाराष्ट्र में 22 मार्च 2020 को लॉकडाऊन हुआ था। हिन्दी विभाग ने ऑनलाईन वेबिनार लेने का निश्चय किया और कामधेनु सेवाभावी संस्था से संचलित, वसुंधरा महाविद्यालय, ( कला, विज्ञान व वाणिज्य ) घाटनांदूर हिन्दी विभाग एंव कृष्णाई शिक्षण प्रसारक मंडळ लातूर से संचलित, जनविकास महाविद्यालय, बनसारोळा संयुक्त तत्वाधान में आयोजित एक दिवसीय ई राष्ट्रीय वेबिनार 03 मई 2020 रविवार के दिन लिया जिसका विषय था '21 वी सदी के हिन्दी साहित्य का बद्दलता स्वरूप।'

वेबिनार दो सत्रों में लिया गया। पहले सत्र के अध्यक्ष वसुंधरा महाविद्यालय के प्रधानाचार्य डॉ. अरुण दळवे तो प्रमुख अतिथि उपप्रधानाचार्य डॉ. काकासाहेब गंगणे ( सुंदरराव सोळुंके महाविद्यालय, माजलगांव ) थे। इन्होंने 'हिन्दी गद्य साहित्य का बदलता स्वरुप' इस विषय पर अपने विचार प्रस्तुत किये। इस सत्र का सुत्रसंचालन प्रा. डॉ. गजानन सवने ने किया तो आभार प्रा. डॉ. कोटुळे बायजा ने किया।

दुसरे सत्र के अध्यक्ष जनविकास महाविद्यालय के प्रधानाचार्य डॉ. बाबासाहेब गोरे तो प्रमुख अतिथि डॉ. गोविंद बुरसे हिन्दी विभाग प्रमुख ( शिवाजी महाविद्यालय, कन्नड जि. औरंगाबाद ) इन्होंने 'हिन्दी पद्य साहित्य का बदलता स्वरुप' इस विषय पर विस्तृत जानकारी दी। इस सत्र का सुत्रसंचालन हिन्दी विभाग प्रमुख प्रो. डॉ. मुरलीधर लहाडे ने किया तो आभार प्रा.डॉ. गोपाळ भोसले ने किया।

यह वेबिनार वैयक्तिक रुप से दोनों महाविद्यालयने नि:शुल्क रखा था। इस वेबिनार के लिए देश के विभिन्न राज्यों से 484 प्राध्यापक एवं अनुसंधानता सम्मोलित हुये थे। यह वेबिनार यशस्वी होने के लिए प्रा. जयंत मोरे व प्रा. राजेंद्र गोडबोले ने परिश्रम लिया। अंत में प्रतिपृष्टी फार्म (feedback form) https://forms.gle/255cBnY6100UJJh96 इस लिंक पर पर लिया। जिसने प्रतिपृष्टी फार्म भरा है उन्हें प्रमाणपत्र ऑनलाईन ही प्रस्तुत किया।