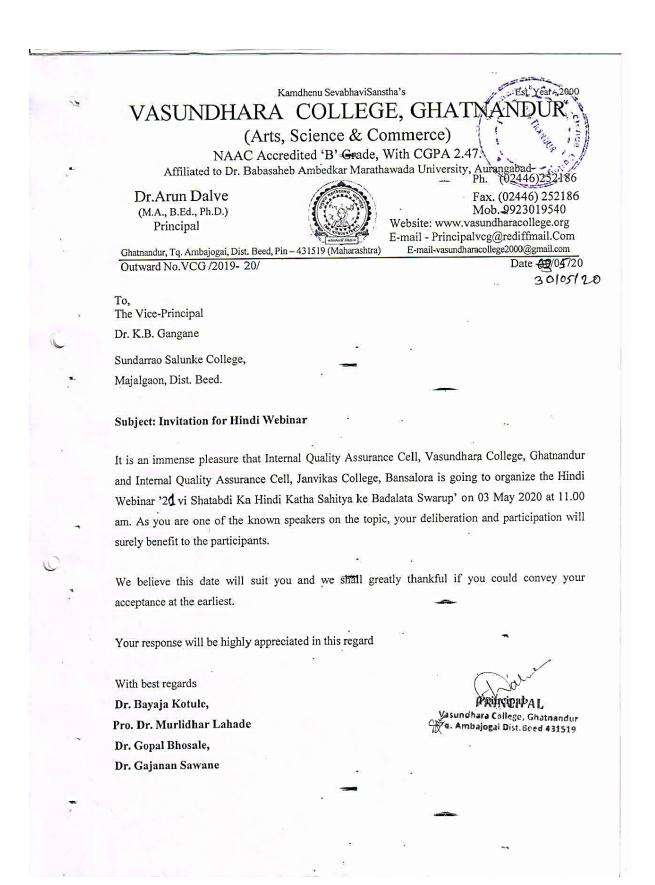

काम<sup>े</sup>नु सेवाभावी संस्था से संचलित, वसुंधरा महाविद्यालय, घाटनांदूर त.अंबाजोगाई जि. बी नॅक मुल्यांकन 'B' दर्जा प्राप्त हिन्दी विभाग

एक दिवसीय राष्ट्रीय ई - संगोष्टी का अहवाल 03 मई 2020

कोविड - 19 के कारण पुरे देश में महामारी फैली हुई थी। महाराष्ट्र में 22 मार्च 2020 को लॉकडाऊन हुआ था। हिन्दी विभाग ने ऑनलाईन वेबिनार लेने का निश्चय किया और कामधेनु सेवाभावी संस्था से संचलित, वसुंधरा महाविद्यालय, ( कला, विज्ञान व वाणिज्य ) घाटनांदूर हिन्दी विभाग एंव कृष्णाई शिक्षण प्रसारक मंडळ लातूर से संचलित, जनविकास महाविद्यालय, बनसारोळा संयुक्त तत्वाधान में आयोजित एक दिवसीय ई राष्ट्रीय वेबिनार 03 मई 2020 रविवार के दिन लिया जिसका विषय था '21 वी सदी के हिन्दी साहित्य का बद्दलता स्वरूप।'

वेबिनार दो सत्रों में लिया गया। पहले सत्र के अध्यक्ष वसुंधरा महाविद्यालय के प्रधानाचार्य डॉ. अरुण दळवे तो प्रमुख अतिथि उपप्रधानाचार्य डॉ. काकासाहेब गंगणे ( सुंदरराव सोळुंके महाविद्यालय, माजलगांव ) थे। इन्होंने 'हिन्दी गद्य साहित्य का बदलता स्वरुप' इस विषय पर अपने विचार प्रस्तुत किये। इस सत्र का सुत्रसंचालन प्रा. डॉ. गजानन सवने ने किया तो आभार प्रा. डॉ. कोटुळे बायजा ने किया।

दुसरे सत्र के अध्यक्ष जनविकास महाविद्यालय के प्रधानाचार्य डॉ. बाबासाहेब गोरे तो प्रमुख अतिथि डॉ. गोविंद बुरसे हिन्दी विभाग प्रमुख ( शिवाजी महाविद्यालय, कन्नड जि. औरंगाबाद ) इन्होंने 'हिन्दी पद्य साहित्य का बदलता स्वरुप' इस विषय पर विस्तृत जानकारी दी। इस सत्र का सुत्रसंचालन हिन्दी विभाग प्रमुख प्रो. डॉ. मुरलीधर लहाडे ने किया तो आभार प्रा.डॉ. गोपाळ भोसले ने किया।